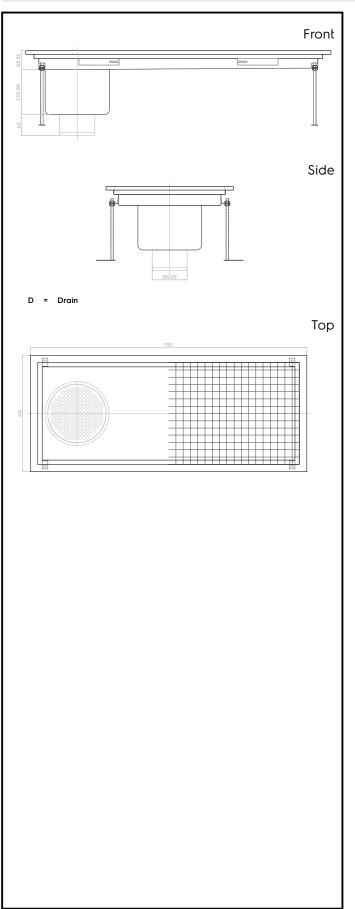

### Key Information:

| External dimensions, Width:  |        |
|------------------------------|--------|
| 328053 (FDA40100)            | 950 mm |
| External dimensions, Depth:  | 400 mm |
| External dimensions, Height: | 265 mm |
| Net weight:                  | 20 kg  |